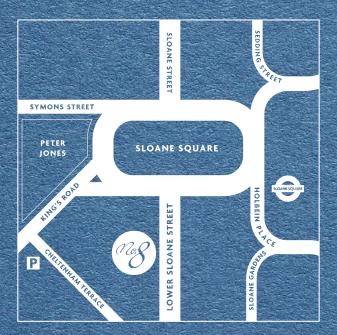

### HOW TO FIND US

The No.8 Partnership is on Lower Sloane Street, just off Sloane Square in Chelsea.

### **TRANSPORT & PARKING**

The practice is approximately a three minute walk from Sloane Square underground station. Taxis and buses are readily available on Lower Sloane Street or in Sloane Square. Metered parking is available in the surrounding streets. The nearest car park is Cheltenham Terrace, SW3 4QX.